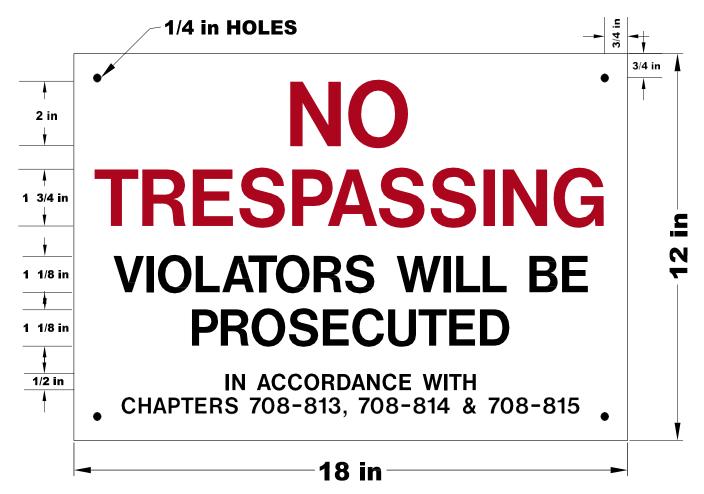

## Specifications:

- 1. Lettering: Helvetica font; size and color (red and black) as indicated above.
- 2. Reflective white background on metal or aluminum
- 3. Sign Size: 18" (L) x 12" (W) in with minimum thickness of .06"
- 4. Straight corners with  $\frac{1}{4}$  " holes at each corner as indicated above